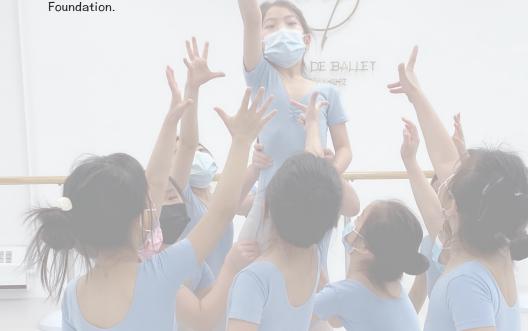

Founded three years ago, CY School of Ballet has been persistent in our mission to instill a great love for dance, to help children understand perseverance and inspire self-confidence in an ambiance of enjoyment and excellence.

Today, 200 little dancers from the school will be performing on stage to share their passion. The oldest among the students is 14 years old while the youngest is only 3 years old. You will witness the path of budding ballet dancers, from tiptoeing to Grand Jeté, from balancing to Pirouette. The program includes variations of classical ballet repertoire, character dance and original neoclassical creation. This gala has also attracted the participation of professional artists. Dancers from Les Grands Ballets Canadiens, professional ballet students, and the champion of Canada Music Competition will all perform on stage.