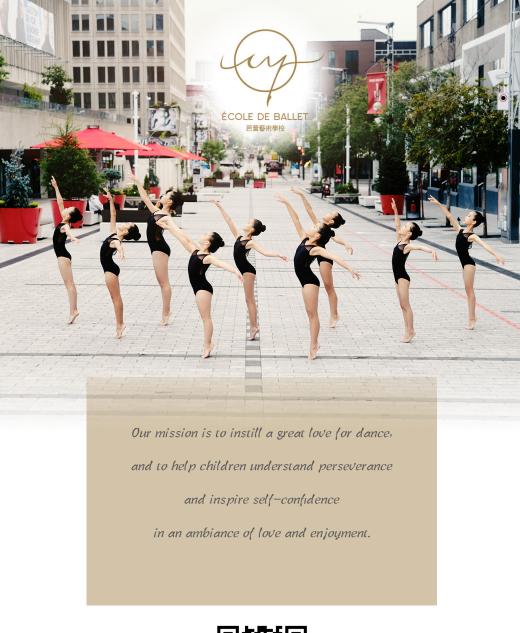

Founded three years ago, CY School of Ballet has been persistent in our mission to instill a great love for dance, to help children understand perseverance and inspire self-confidence in an ambiance of enjoyment and excellence.

Today, 200 little dancers from the school will be performing on stage to share their passion. The oldest among the students is 14 years old while the youngest is only 3 years old. You will witness the path of budding ballet dancers, from tiptoeing to Grand Jeté, from balancing to Pirouette. The program includes variations of classical ballet repertoire, character dance and original neoclassical creation. This gala has also attracted the participation of professional artists. Dancers from Les Grands Ballets Canadiens, professional ballet students, and the champion of Canada Music Competition will all perform on stage.

CY School of Ballet would like to take this opportunity to help children to reach their full potential, to discover their passion and be fearless of the future. 50% of the profit will be donated to Montreal Children's Hospital